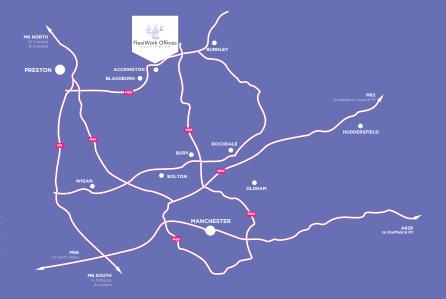

## WHERE WE ARE

### TRANSPORT LINKS

| M65     | 6 mins  |
|---------|---------|
| M66     | 15 mins |
| M6/M61  | 18 mins |
| M60/M62 | 23 mins |