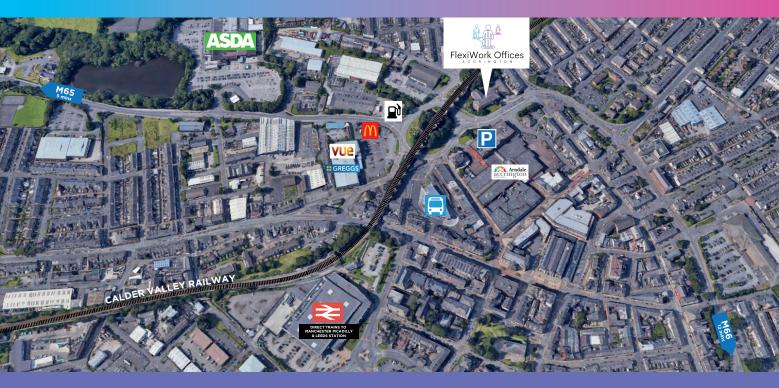

## WHERE WE ARE

### TRANSPORT LINKS

| M65     | 6 mins  |
|---------|---------|
| M66     | 15 mins |
| M6/M61  | 18 mins |
| M60/M62 | 23 mins |

### **PUBLIC TRANSPORT**

| Accrington | Bus Station   | 3 mins walk |
|------------|---------------|-------------|
| Accrington | Train Station | 5 mins walk |

### **AMENITIES**

| Arndale Shopping Centre | 2 mins walk |
|-------------------------|-------------|
| Petrol Station          | 2 mins walk |
| VUE Cinema              | 4 mins walk |
| McDonalds               | 4 mins walk |
| Greggs                  | 4 mins walk |
| B&M Bargains            | 5 mins walk |
| ASDA                    | 7 mins walk |