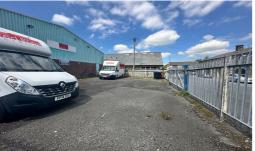

Externally there is a good sized yard towards the rear of the unit which is accessed from John Street, this leads onto dock level double doors extending to a height of 2.1 metres.