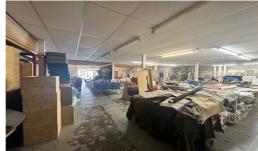

### Description

The property comprises a detached retail warehouse extending to 7,174 sq. ft currently occupied by Red Room Interiors Ltd. and used for manufacturing furniture.

The original part of the premises is constructed on a concrete portal frame which was subsequently extended in the year 2000 to the rear.

Internally the property is primarily open plan with a workshop with good quality office accommodation on the first floor which extends further to a timber constructed mezzanine which looks over the ground floor of the unit.

The property benefits from a solid concrete floor and internal eaves height of 3 metres.

The offices on the first floor benefit from strip fluorescent lighting, gas central heating, carpeted floors and w.c. & kitchenette facilities.