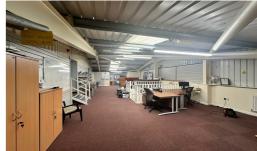

Internally the property is primarily open plan with a workshop with good quality office accommodation on the first floor which extends further to a timber constructed mezzanine which looks over the ground floor of the unit.

The property benefits from a solid concrete floor and internal eaves height of 3 metres.

The offices on the first floor benefit from strip fluorescent lighting, gas central heating, carpeted floors and w.c. & kitchenette facilities.