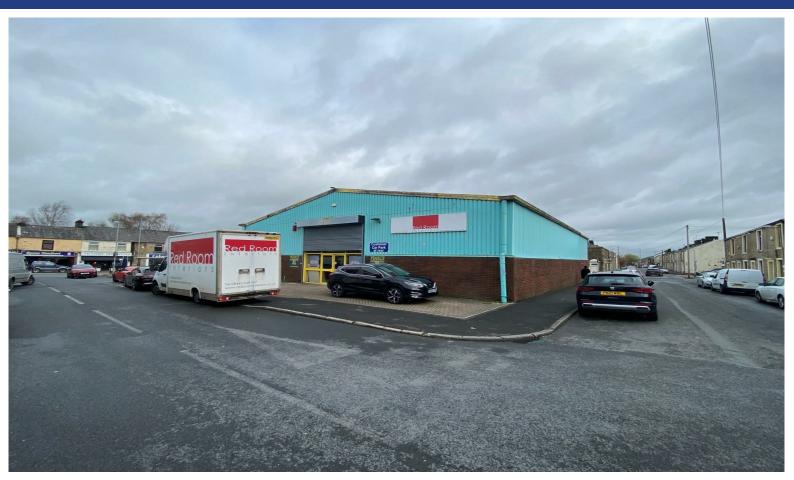

## Red Room Interiors Warehouse, Oak Street, Oswaldtwistle, BB5 3JZ

# FOR SALE or TO LET

Use - Industrial, Retail

Size - 7,174 Sq ft

Rent - £32,000 p.a. + VAT

Price - £360,000 + VAT

- For Sale / To Let 7,174 sq. ft. / 666 sq. m.
- Good quality retail warehouse with offices and mezzanine
- Private yard area with dock level loading
- Sold with vacant possession
- Available immediately

#### Location

The premises are situated close to the junction of Oak Street and Union Road in the centre of Oswaldtwistle. Union Road is the main high street running through Oswaldtwistle town centre which lies approximately 2 miles Southwest of Accrington.