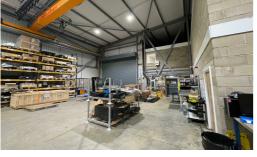

The workshop/warehouse space to the rear has an eaves height of approximately 8m, 2.5 tonnes cranage, gas space heater, access via a large roller shutter door and to the rear a substantial mezzanine floor providing additional space.