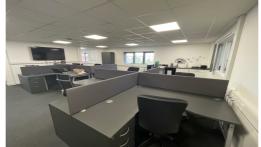

The offices to the front of the premises provide ground floor works office, amenity and WC facilities with the first floor providing predominantly open plan space.

They benefit from gas fired central heating, carpet tiled floors, painted plasterboard walls, LED lighting within the suspended ceiling and aluminium framed double glazed windows.