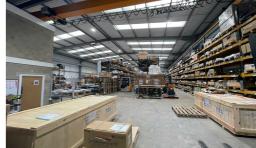

The workshop/warehouse space to the rear has an eaves height of approximately 8m, 2.5 tonnes cranage, gas space heater, access via a large roller shutter door and to the rear a substantial mezzanine floor providing additional space.