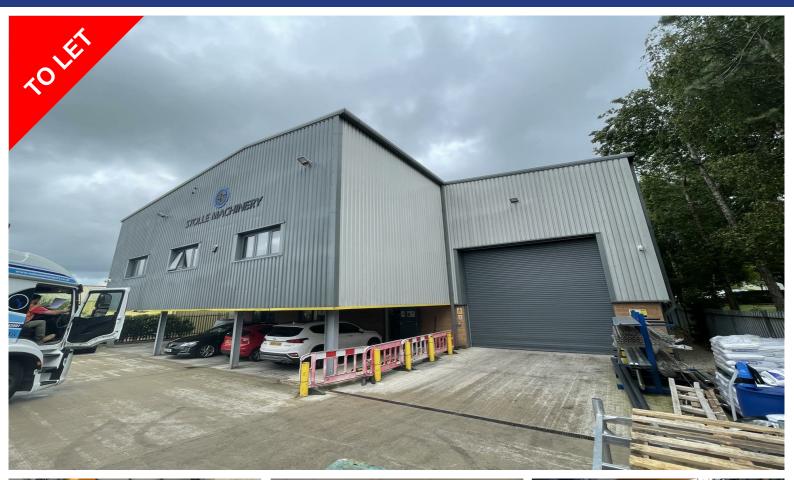

# Unit 5, Altham Business Park, Metcalf Drive, Altham, BB5 5SJ

# TO LET

Use - Industrial

Size - 14,509 Sq ft

Rent - On application

- High Quality Industrial / Warehouse Premises With Offices
- 14,509 sq ft including 2,634 sq ft of mezzanine accommodation
- Good access to the motorway network
- 2.5 tonnes cranage
- Excellent eaves height

## Description

The property comprises a modern detached high quality industrial/warehouse building with two storey offices extending to 14,509 sq.ft constructed in 2018.

The property is of steel portal frame construction with steel profile cladding to the walls and to the roof, which also incorporates translucent roof panels.

To the front is a secure concreted yard providing loading and parking space.