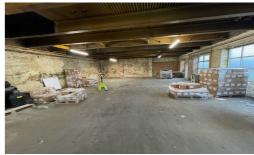

## Description

The premises comprises refurbished workshop accommodation which has the benefit of a shared yard.

Unit 5 is accessed off Super Street and comprises the ground floor of a two storey industrial building. Includes roller shutter door access, solid concrete floor, wc facilities and minimum internal headroom of 10ft.

#### Accommodation

We have calculated the gross internal floor area of the premises to be 3,178 sq.ft (34' x 91')