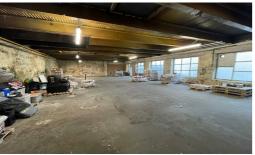

## Description

The premises comprises refurbished workshop accommodation which has the benefit of a shared yard.

Unit 5 is accessed off Super Street and comprises the ground floor of a two storey industrial building. Includes roller shutter door access, solid concrete floor, wc facilities and minimum internal headroom of 10ft.

#### Accommodation

We have calculated the gross internal floor area of the premises to be 3,178 sq.ft (34' x 91')