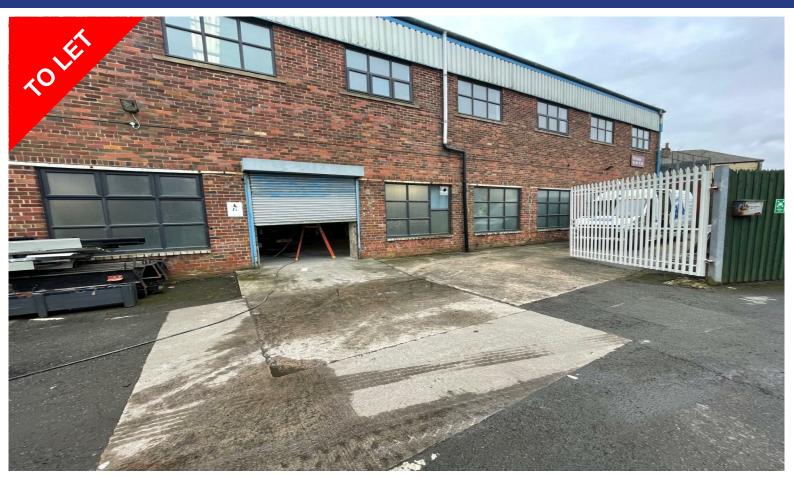

## Unit 5, Willow Park, Lower Barnes Street, Clayton le Moors, BB5 5ST

## Description

The premises comprises refurbished workshop accommodation which has the benefit of a shared yard.

Unit 5 is accessed off Super Street and comprises the ground floor of a two storey industrial building. Includes roller shutter door access, solid concrete floor, wc facilities and minimum internal headroom of 10ft.