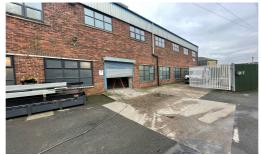

## Description

The premises comprises refurbished workshop accommodation which has the benefit of a shared yard.

Unit 5 is accessed off Super Street and comprises the ground floor of a two storey industrial building. Includes roller shutter door access, solid concrete floor, wc facilities and minimum internal headroom of 10ft.