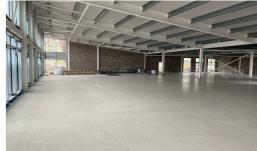

### Description

Lune Business Park is currently undergoing a large redevelopment to provide over 200,000 sq.ft of high quality industrial units at the rear of the site. As part of this expansion, plans include space suitable for office, retail or leisure uses.

The units will feature insulated steel clad walls with mono pitched roof and glazing to the front elevations. Full specification available on request.