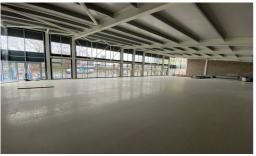

### Description

Lune Business Park is currently undergoing a large redevelopment to provide over 200,000 sq.ft of high quality industrial units at the rear of the site. As part of this expansion, plans include space suitable for office, retail or leisure uses.

The units will feature insulated steel clad walls with mono pitched roof and glazing to the front elevations. Full specification available on request.