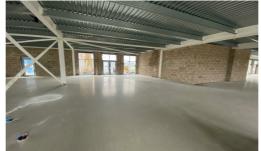

### Description

Lune Business Park is currently undergoing a large redevelopment to provide over 200,000 sq.ft of high quality industrial units at the rear of the site. As part of this expansion, plans include space suitable for office, retail or leisure uses.

The units will feature insulated steel clad walls with mono pitched roof and glazing to the front elevations. Full specification available on request.