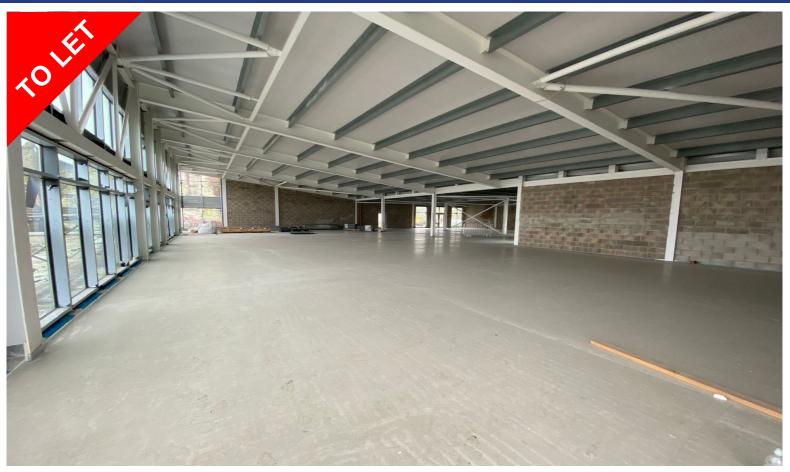

### Description

Lune Business Park is currently undergoing a large redevelopment to provide over 200,000 sq.ft of high quality industrial units at the rear of the site. As part of this expansion, plans include space suitable for office, retail or leisure uses.

The units will feature insulated steel clad walls with mono pitched roof and glazing to the front elevations. Full specification available on request.