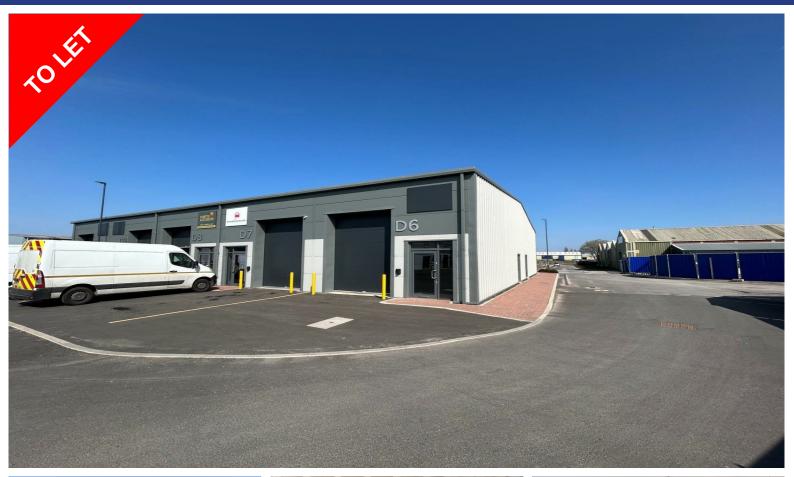

## The Hub at Lune Business Park, New Quay Road, Lancaster, LA1 5QP

# TO LET

Use - Industrial

Size - 1,143 Sq ft

Rent - See accommodation schedule

- Major New Industrial Workshop and Warehouse Units
- 1,143 sq ft
- Design and build opportunities available
- Available now
- Units available to be reserved off plan

## Description

Lune Business Park is a major new 23 acre development by Hurstwood Holdings, which will comprise modern industrial units of steel portal frame with 5m to 8m eaves height, insulated profile steel cladding and electrically operated roller shutter doors.