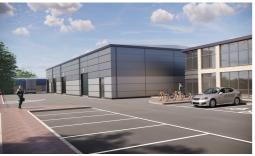

### Description

Lune Business Park is a new major 23 acre development by Hurstwood Holdings which will comprise a mix of industrial and retail properties.

Unit 3 (the subject property) is located at the entrance of the site with main road prominence and a dedicated tarmac yard to the front of the property with a large car park towards the rear.

The unit is being completely refurbished throughout which will include new cladding on the exterior walls, a new roof (6.5m eaves), newly installed office space, LED lighting and 4 electronically operated roller shutter doors. Further details of the proposed specification are available on request.