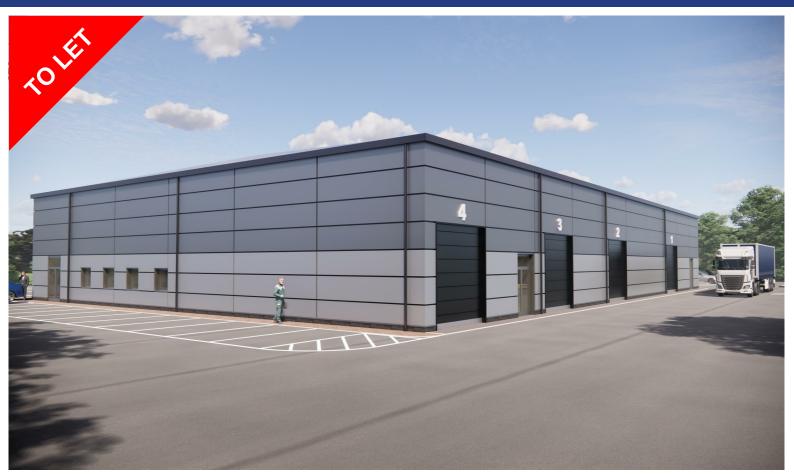

# TO LET

Use - Industrial, Retail, Leisure

Size - 7,500 - 15,000 Sq ft

Rent - From £9 per sq. ft.

- Newly Refurbished Warehouse Unit
- 7,500 15,000 Sq.ft
- Private service yard
- Office accommodation
- Available to suit specification

### Description

Lune Business Park is a new major 23 acre development by Hurstwood Holdings which will comprise a mix of industrial and retail properties.

Unit 3 (the subject property) is located at the entrance of the site with main road prominence and a dedicated tarmac yard to the front of the property with a large car park towards the rear.

The unit is being completely refurbished throughout which will include new cladding on the exterior walls, a new roof (6.5m eaves), newly installed office space, LED lighting and 4 electronically operated roller shutter doors. Further details of the proposed specification are available on request.