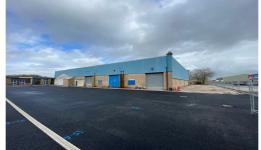

### Description

Lune Business Park is a new major 23 acre development by Hurstwood Holdings which will comprise a mix of industrial and retail properties.

Unit 3 (the subject property) is located at the entrance of the site with main road prominence and a dedicated tarmac yard to the front of the property with a large car park towards the rear.

The unit is being completely refurbished throughout which will include new cladding on the exterior walls, a new roof (6.5m eaves), newly installed office space, LED lighting and 4 electronically operated roller shutter doors. Further details of the proposed specification are available on request.