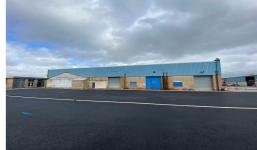

### Description

Lune Business Park is a new major 23 acre development by Hurstwood Holdings which will comprise a mix of industrial and retail properties.

Unit 3 (the subject property) is located at the entrance of the site with main road prominence and a dedicated tarmac yard to the front of the property with a large car park towards the rear.

The unit is being completely refurbished throughout which will include new cladding on the exterior walls, a new roof (6.5m eaves), newly installed office space, LED lighting and 4 electronically operated roller shutter doors. Further details of the proposed specification are available on request.