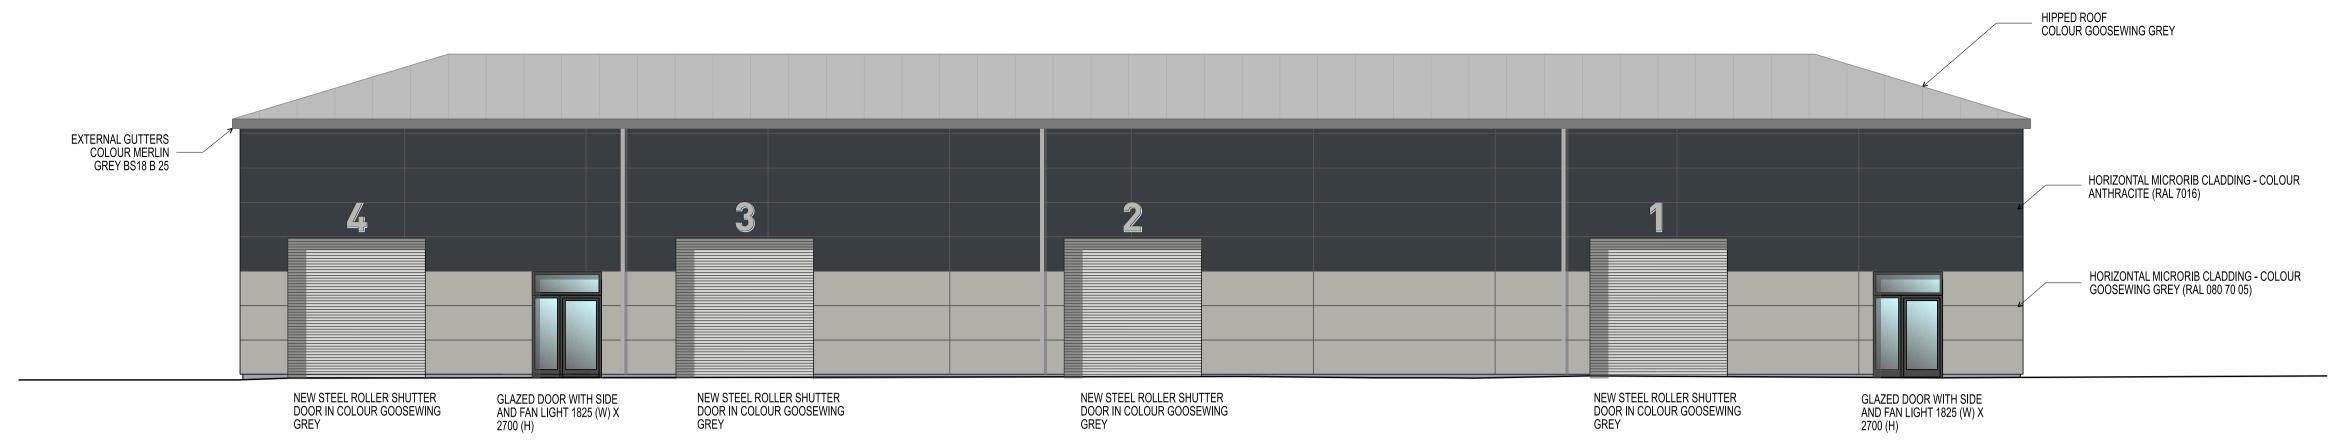

## NORTH EAST ELEVATION



## NORTH WEST ELEVATION



## **SOUTH EAST ELEVATION**



**SOUTH WEST ELEVATION** 

THIS DRAWING IS PROTECTED BY COPYRIGHT AND MUST NOT BE COPIED OR REPRODUCED WITHOUT THE WRITTEN CONSENT OF R.G. PARTNERSHIP LIMITED. NO DIMENSIONS ARE TO BE SCALED FROM THIS DRAWING. ALL DIMENSIONS AND SIZES TO BE CHECKED ON SITE. NORTH POINTS SHOWN ARE INDICATIVE. ©

0m 1 2 3 4 5 6

SITE SPECIFIC HAZARDS

IN ACCORDANCE WITH THE REQUIREMENTS OF THE CDM REGULATIONS 2015
THE FOLLOWING SIGNIFICANT RESIDUAL HAZARDS HAVE NOT BEEN
DESIGNED OUT OF THIS PROJECT AND MUST BE TAKEN INTO CONSIDERATION
BY CONTRACTORS PLANNING TO UNDERTAKE THE WORKS SHOWN ON THIS
DRAWING: SCALE 1:100

**NOTES** DRAWING BASED ON PARAGON SURVEY INFORMATION RECEIVED

RWPS TO BE SQUARE PROFILE (MERLIN GREY BS18