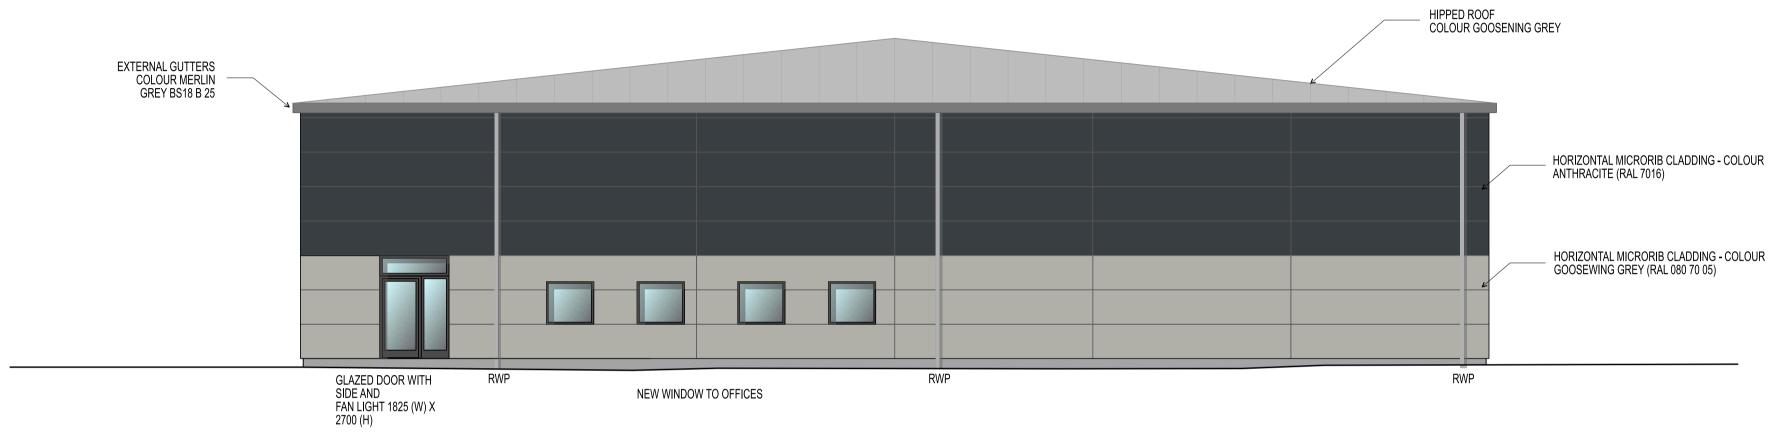

## NORTH EAST ELEVATION



## NORTH WEST ELEVATION



## **SOUTH EAST ELEVATION**



**SOUTH WEST ELEVATION** 

THIS DRAWING IS PROTECTED BY COPYRIGHT AND MUST NOT BE COPIED OR REPRODUCED WITHOUT THE WRITTEN CONSENT OF R.G. PARTNERSHIP LIMITED. NO DIMENSIONS ARE TO BE SCALED FROM THIS DRAWING. ALL DIMENSIONS AND SIZES TO BE CHECKED ON SITE. NORTH POINTS SHOWN ARE INDICATIVE. ©

0m 1 2 3 4 5 6

SITE SPECIFIC HAZARDS

IN ACCORDANCE WITH THE REQUIREMENTS OF THE CDM REGULATIONS 2015
THE FOLLOWING SIGNIFICANT RESIDUAL HAZARDS HAVE NOT BEEN
DESIGNED OUT OF THIS PROJECT AND MUST BE TAKEN INTO CONSIDERATION
BY CONTRACTORS PLANNING TO UNDERTAKE THE WORKS SHOWN ON THIS
DRAWING: SCALE 1:100

**NOTES** DRAWING BASED ON PARAGON SURVEY INFORMATION RECEIVED

RWPS TO BE SQUARE PROFILE (MERLIN GREY BS18 B 25)

RWP LOCATIONS SHOWN