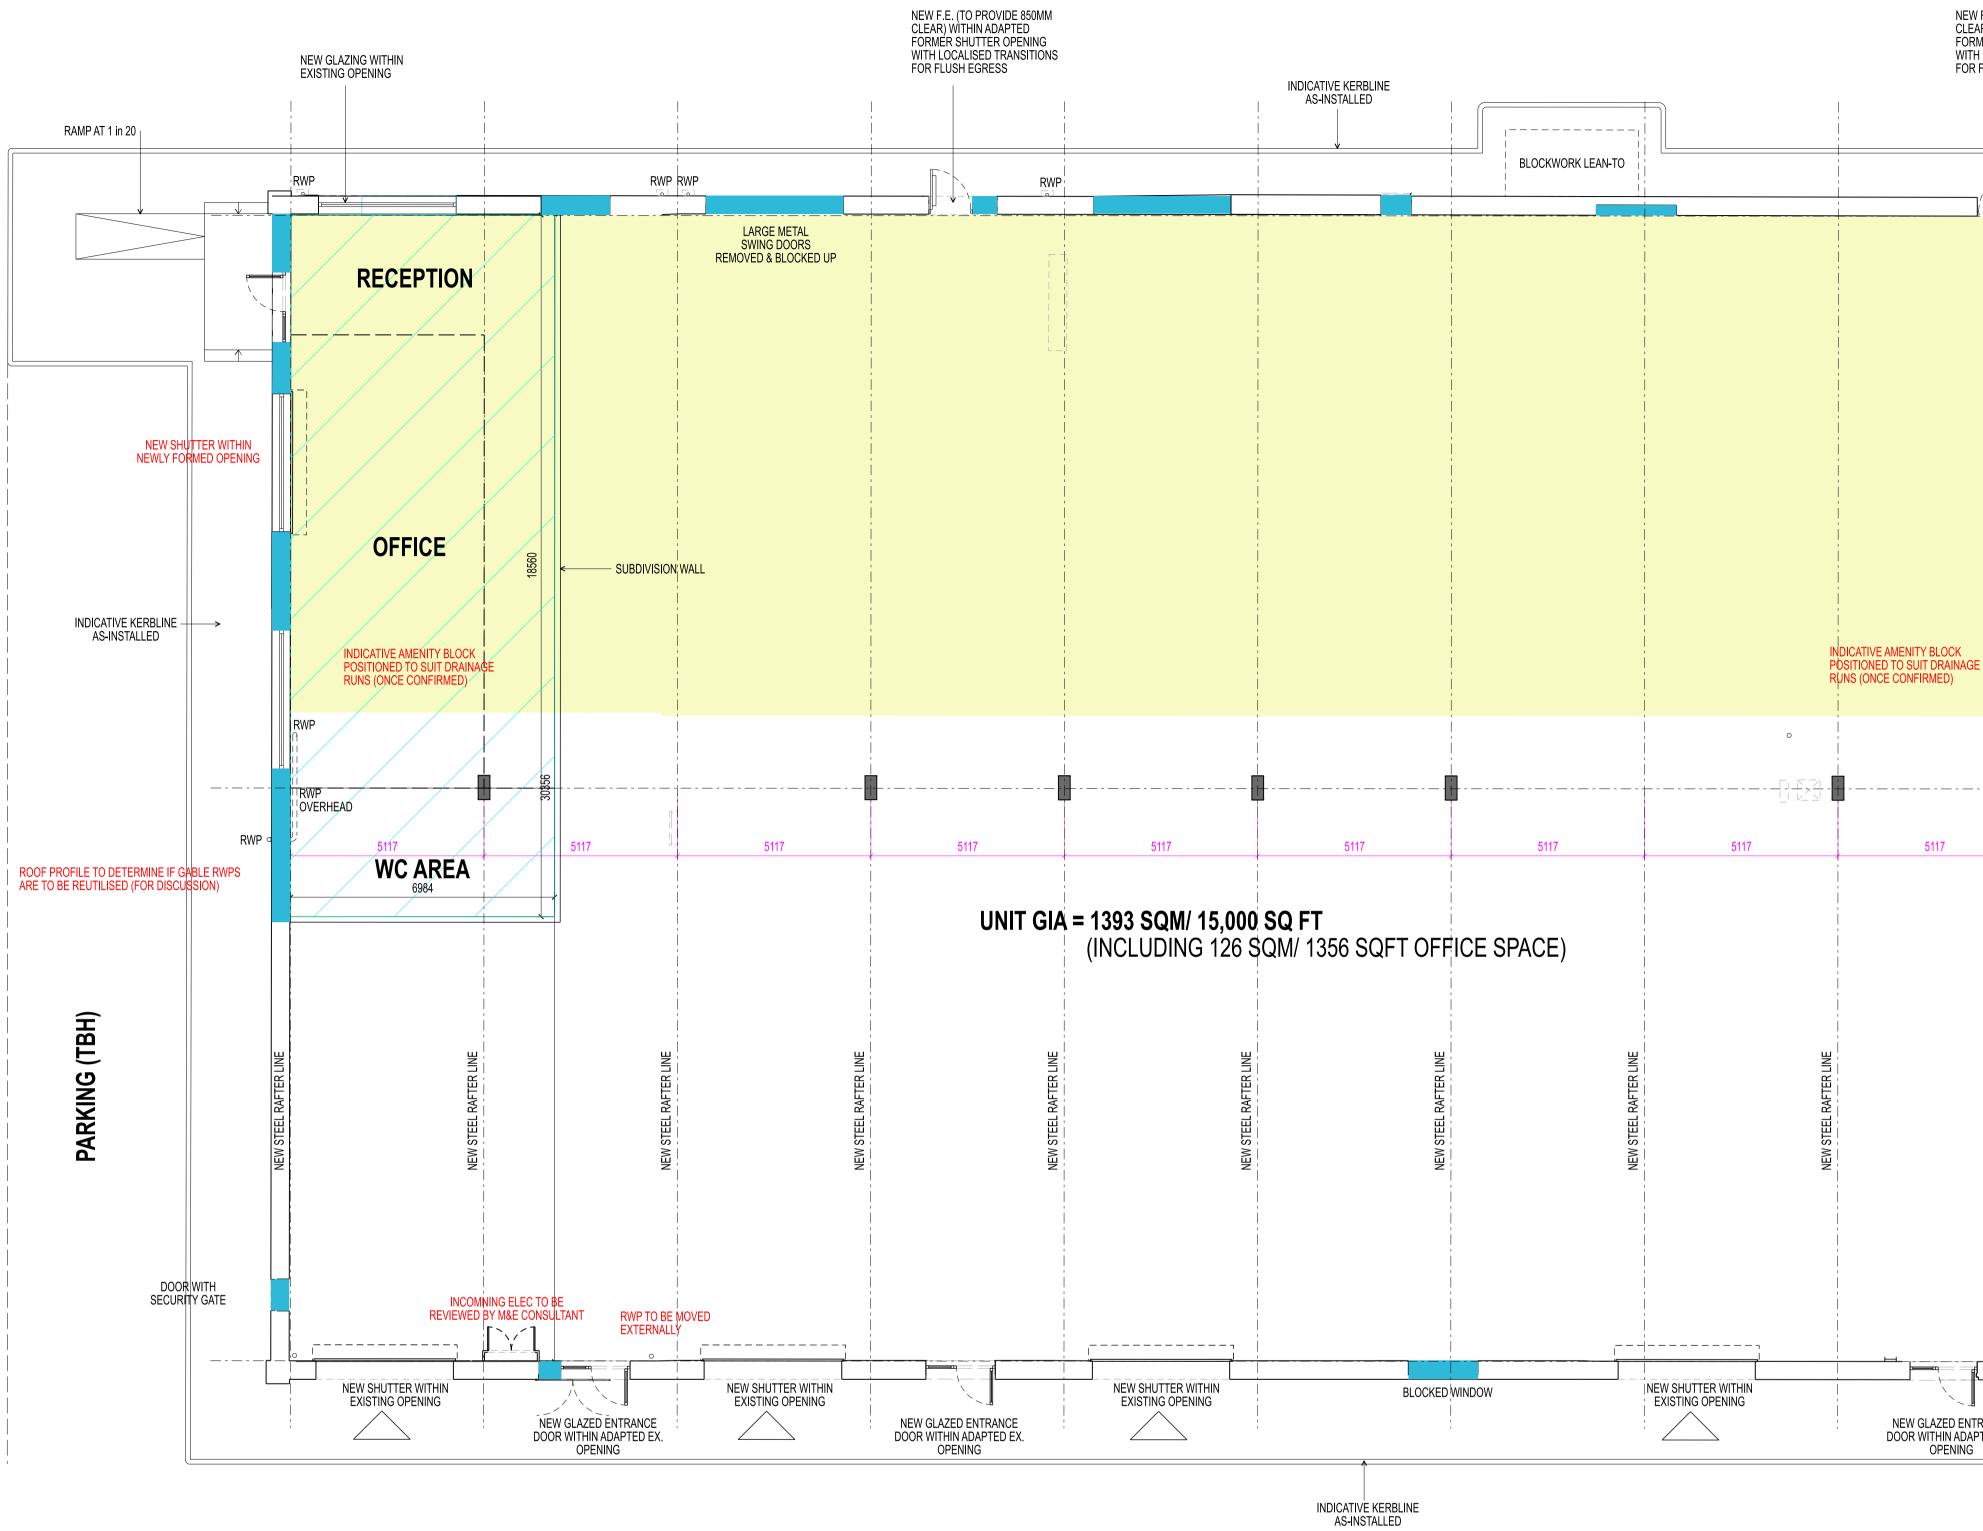

SERVICE YARD

## NEW F.E. (TO PROVIDE 850MM CLEAR) WITHIN ADAPTED FORMER SHUTTER OPENING WITH LOCALISED TRANSITIONS FOR FLUSH EGRESS

|                       | RWP                                                                                     |     |
|-----------------------|-----------------------------------------------------------------------------------------|-----|
|                       |                                                                                         |     |
|                       |                                                                                         |     |
|                       | 2 RWP<br>ROOF PROFILE TO DETERMINE IF GABLE RV<br>ARE TO BE REUTILISED (FOR DISCUSSION) | VPS |
|                       | RWP                                                                                     |     |
| NEW STEEL DAFTED LINE | BLOCKED SLIDING<br>DOOR WAY                                                             |     |
|                       | ັ RWP                                                                                   |     |
| RANCE<br>TED EX.      |                                                                                         |     |

(INCLUDING STRUCTRUAL CENTRES) SUBJECT DETAILED TO REVIEW BY STRUCTURAL ENGINEER BEARING CAPACITY OF SLAB TO BE REVIEWED BY ENGINEER PRIOR TO ANY RELEVELLING WORKS AS NOTED

EXISTING TIMBER ROOF STRUCTURE OVERHEAD TO BE REMOVED INTERNAL WALLS TO BE DEMOLISHED

DENOTES AREA OF SLAB TO BE LOCALLY RAISED (SUBJECT TO CLIENT AGREEMENT) AREA = 604 SQM/ 6500 SQ FT

REV. DATE NOTES

CLIENT / PROJECT HURSTWOOD HOLDINGS LTD LUNE INDUSTRIAL ESTATE UNIT 3-9 DRAWING TITLE PROPOSED GROUND FLOOR PLAN