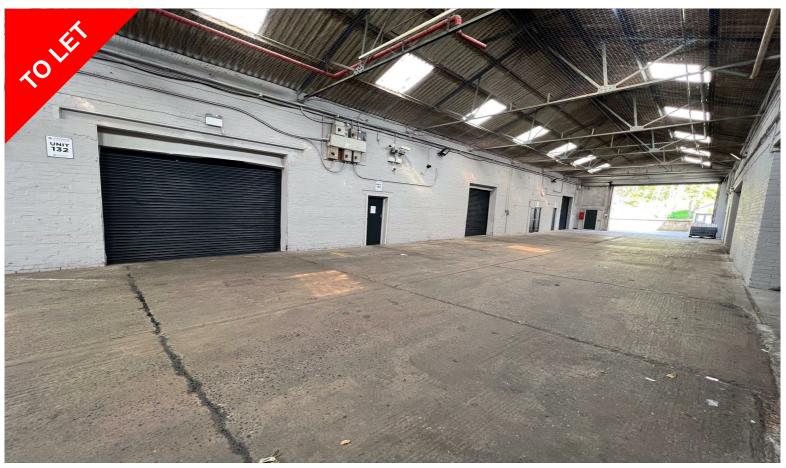

# Lomeshaye Business Village, Turner Road, Nelson, BB9 7DR

**TO LET** Use - Industrial Size - 100 - 2,268 Sq ft

Rent - Rent on Application

- Excellent location adjacent to Junction 12 of the M65 motorway
- Flexible lease terms
- Competitive rentals
- On site security

### Description

Lomeshaye Business Village comprises a 116,500 sq.ft business village complex with 128 business/office/warehouse/workshop units ranging from 252 sq.ft

### Accommodation

From 100 sq.ft upwards