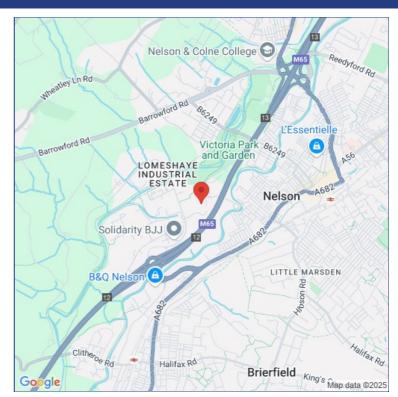

### Location

Lomeshaye Business Village is situated adjacent to Junction 12 of the M65 motorway on the Lomeshaye Industrial Park, Nelson.