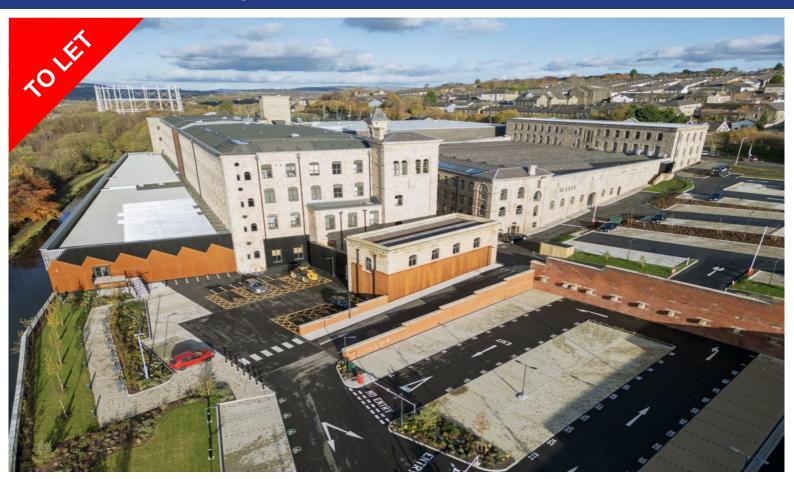

# Northlight Industries, Brierfield, Pendle, BB9 5EG

#### Location

Northlight Industries is situated ion Brierfield, Pendle, Lancashire directly off junction 12 of the M65 motorway and conveniently located just 7 minutes from Barrowford.

The surrounding area is primarily offices and industrial, with some newly constructed residential apartments also within the wider Northlight Industries development.

## Description

The Grade 2 listed Northlight Industries complex offers extremely high quality office and industrial workspace to suit all types of businesses.

Access into the units is via an electrically operated roller shutter door leading to central corridors, suitable for unloading via the pallet trucks provided on site.