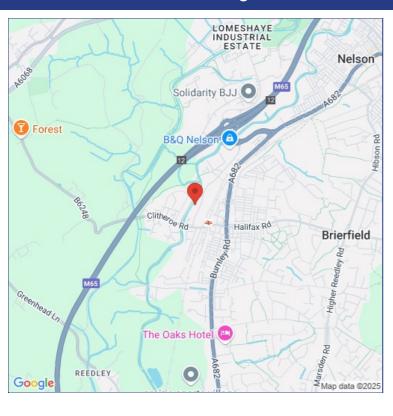

#### Location

Northlight Industries is situated ion Brierfield, Pendle, Lancashire directly off junction 12 of the M65 motorway and conveniently located just 7 minutes from Barrowford.

The surrounding area is primarily offices and industrial, with some newly constructed residential apartments also within the wider Northlight Industries development.