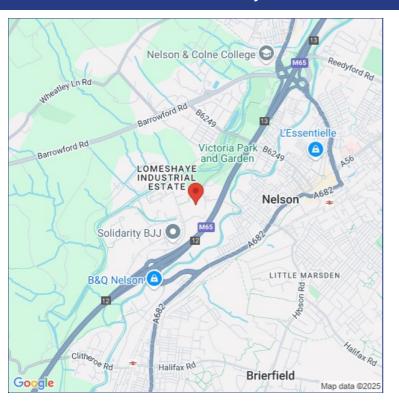

#### Location

Lomeshaye Business Village is situated adjacent to Junction 12 of the M65 motorway on the popular Lomeshaye Industrial Park in Nelson.