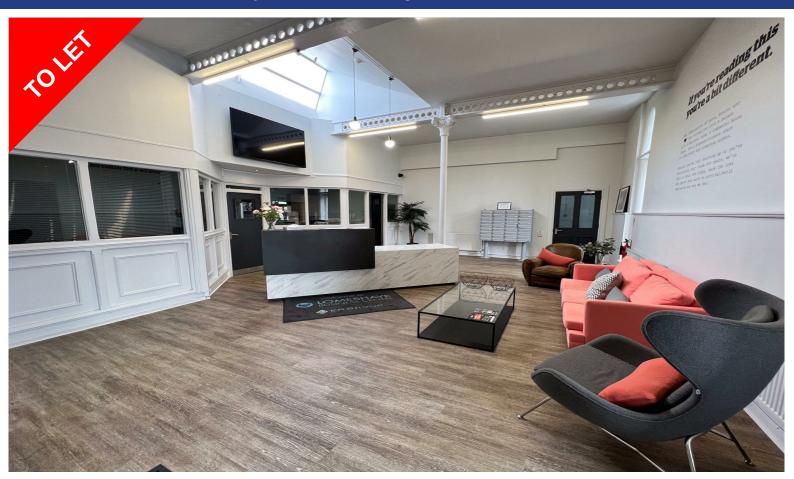

## Description

Lomeshaye Business Village comprises a 116,500 sq.ft business village complex with 128 business/office/industrial units ranging from 94 sq.ft up to 1,060 sq.ft.

The business centre is able to offer flexible high quality office accommodation at competitive rentals.

Other features of the development include flexible licence agreements, fully serviced offices, on site management team, modern office furnishings, telephone answering, fax, photocopying and postal services, kitchen facilities, security, mail boxes, cleaning and maintenance of the communal areas.