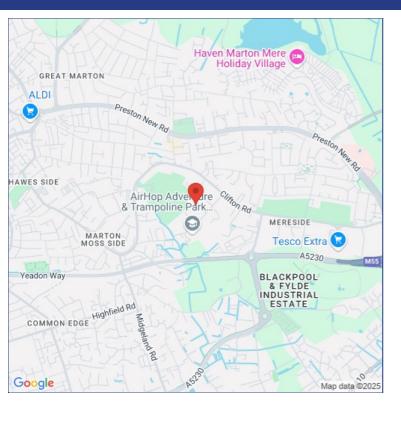

### Location

Clifton Trade Park is situated in a mixed industrial and commercial area, approximately 0.75 miles from the M55 motorway