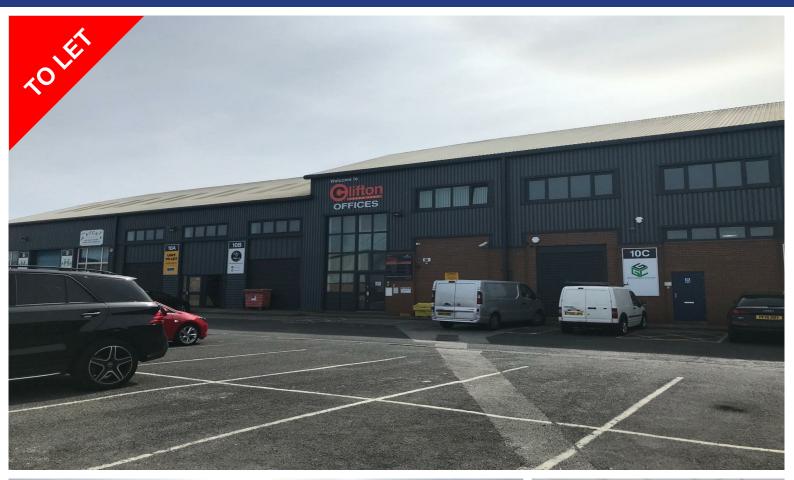

# Clifton Trade Park Office Suites, Brinwell Road, Blackpool, FY4 4QU

# TO LET

Use - Office

Size - 156 - 1,203 Sq ft

Rent - From £8.80 psf

- High Quality Office Suites
- Good access to the national motorway network
- Established business area
- High quality accommodation

COMMERCIAL PROPERTY AGENTS, CHARTERED SURVEYORS AND VALUERS

# Description

Clifton Trade Park incorporates a separate business centre which offers a range of modern office suites which have recently been refurbished.

The office suites range in size from 156 sq.ft upwards and can be combined to create a large floor space, subject to availability.