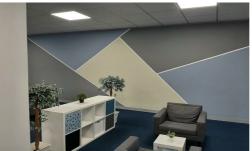

#### Description

Preston Technology Centre is a two storey building offering a range of office suites from 418 sq.ft.

It benefits from an on site receptionist, ample on site parking and 2 meeting rooms available to hire.

#### Accommodation

The current availability is as follows:

| Office | Size      | Price (per month) |
|--------|-----------|-------------------|
| F27L   | 272 sq.ft | £650+VAT          |
| F21    | 557 sq.ft | £1,025 +VAT       |
| F22    | 572 sq.ft | £1,155 + VAT      |