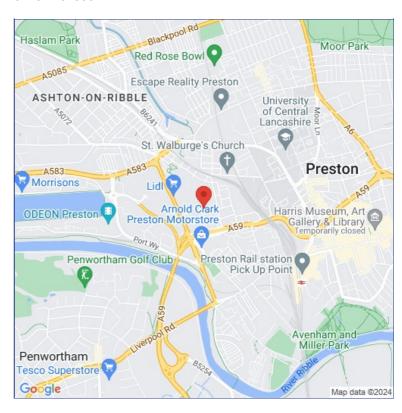

#### Location

The property is located on Marsh Lane just 0.5 miles from Preston City Centre.

Preston railway station is just a 13 minute walk and Lostock Hall station is 2.8 miles away from the business park. There is also easy access to the M6 motorway via junction 31.