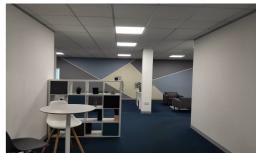

#### Description

Preston Technology Centre is a two storey building offering a range of office suites from 418 sq.ft.

It benefits from an on site receptionist, ample on site parking and 2 meeting rooms available to hire.

#### Accommodation

The current availability is as follows:

| Office | Size      | Price (per month) |
|--------|-----------|-------------------|
| F27L   | 272 sq.ft | £650+VAT          |
| F21    | 557 sq.ft | £1,025 +VAT       |
| F22    | 572 sq.ft | £1,155 + VAT      |