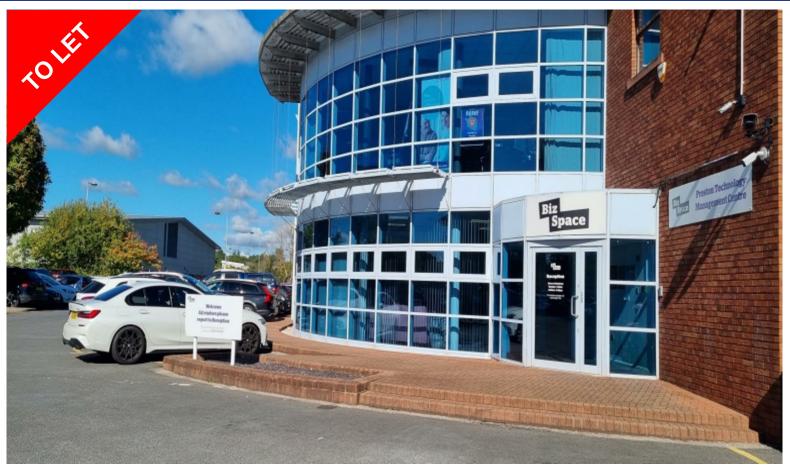

# Office Space, Bizspace Preston, Preston Technology Centre, Marsh Lane, Preston, PR1 8UQ

#### Location

The property is located on Marsh Lane just 0.5 miles from Preston City Centre.

Preston railway station is just a 13 minute walk and Lostock Hall station is 2.8 miles away from the business park. There is also easy access to the M6 motorway via junction 31.

#### Description

Preston Technology Centre is a two storey building offering a range of office suites from 418 sq.ft.

It benefits from an on site receptionist, ample on site parking and 2 meeting rooms available to hire.