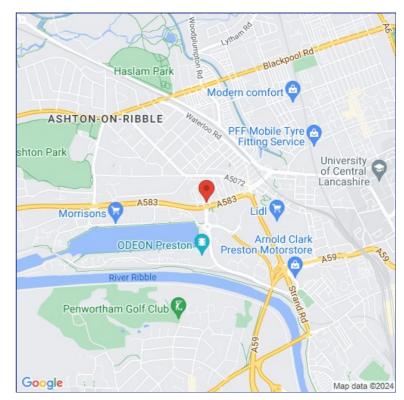

#### Location

The property is located close to Preston Docks on the edge of the city centre.

The building is easily accessed from the A59 bypass which links Preston with the M6 motorway.

The surrounding area is primarily commercial businesses such as Bowker BMW, Morrisons Supermarket and Starbucks, that are all located in the immediate vicinity.