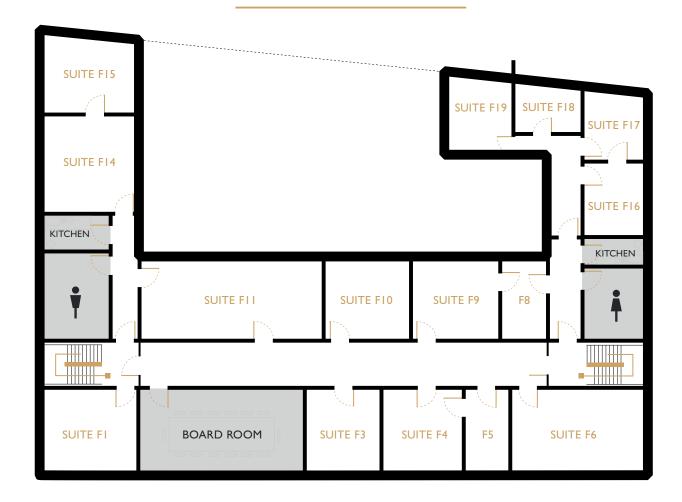

# FIRST FLOOR

### 15 OFFICE SPACES

Fully furnished, air conditioned serviced suites with a business class IT infastructure.

| SUITE FI 21_SQM    | SUITE FII 39.2_SQM |
|--------------------|--------------------|
| SUITE F3 11.5_SQM  | SUITE FI4 26.5_SQM |
| SUITE F4 19.8_SQM  | SUITE FI5 19_SQM   |
| SUITE F5 8.8_SQM   | SUITE FI6 13.2_SQM |
| SUITE F6 32.6_SQM  | SUITE FI7 11.9_SQM |
| SUITE F8 9.6_SQM   | SUITE FI8 8.7_SQM  |
| SUITE F9 19.2_SQM  | SUITE FI9 12.8_SQM |
| SUITE FIO 18.4_SQM |                    |