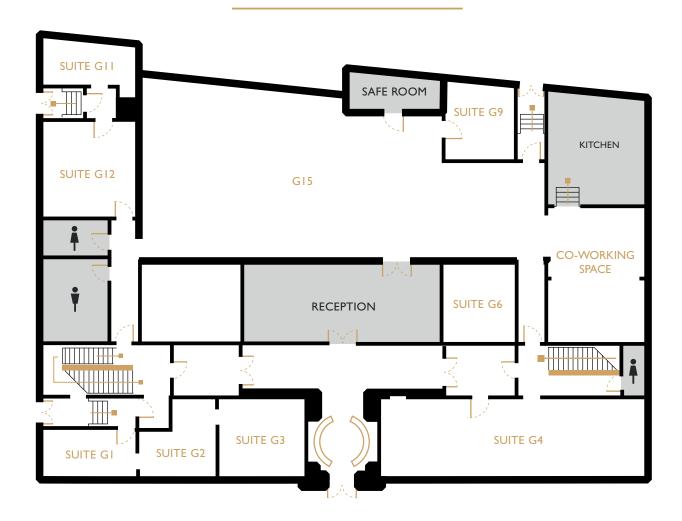

# GROUND FLOOR

### 15 OFFICE SPACES

Fully furnished, air conditioned serviced suites with a business class IT infastructure.

SUITE G1 12\_SQM SUITE G6 14.80\_SQM-

SUITE G2 15\_SQM SUITE G9 14\_SQM

SUITE G3 20\_SQM SUITE G11 11\_SQM

SUITE G4 63\_SQM SUITE G12 26.5\_SQM

**GI5 OPEN CONFERENCE AREA 227\_SQM** 

CO-WORKING SPACE