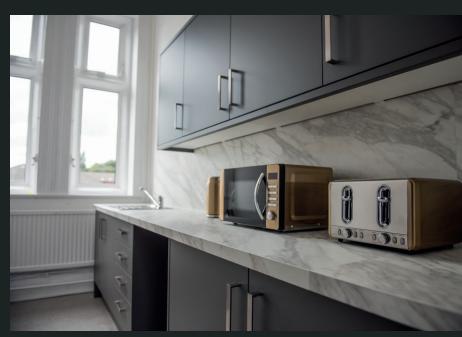

BOARDROOM

KITCHEN

**TOILETS** 

### Ix LARGE KITCHEN

Microwave oven, toaster, kettle & cupboard space stocked with tea and coffee.

### 2x KITCHEN

Microwave oven, toaster, kettle & cupboard space stocked with tea and coffee.