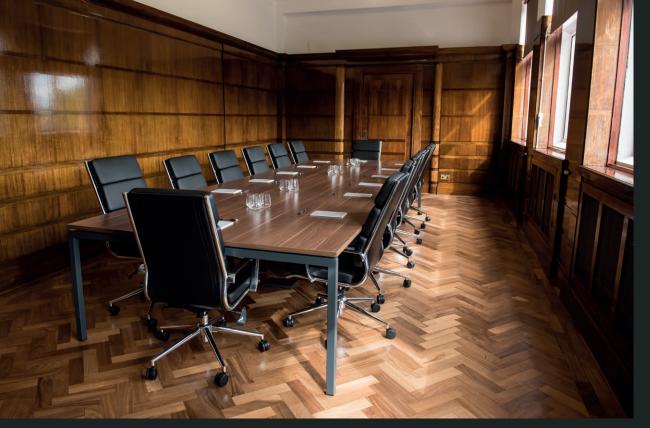

Luxury offices and breakout areas are now available for all company sizes, with a wide range of first class facilities available. From a stunning, art deco panelled boardroom with flat screen unit for presentations to beautifully restored porcelain bathrooms - every detail is covered to help your business run as smoothly as possible.

BOARDROOM

KITCHEN

**TOILETS** 

### BOARDROOM

Bookable meeting room with intergrated display system, 14 seats and air conditioning.

MALE & FEMALE TOILETS