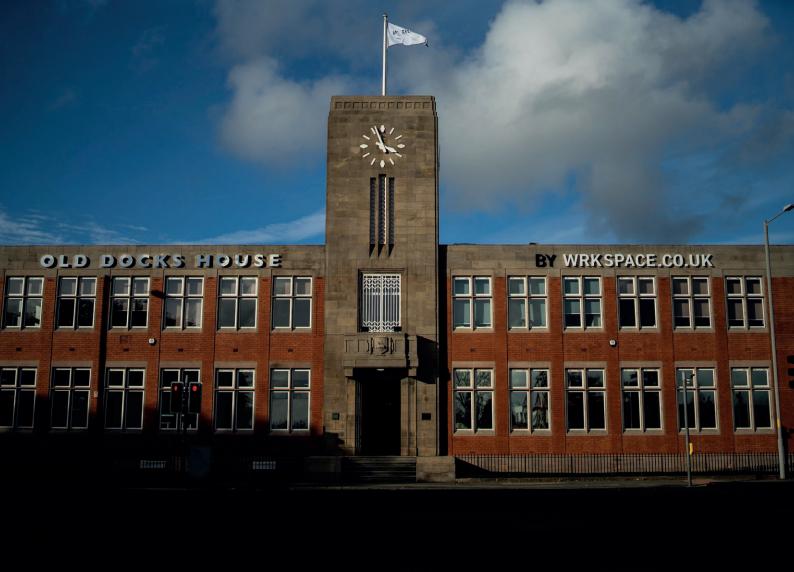

# OLD DOCKS HOUSE

THE HOME OF PREMIUM OFFICE SPACE

# WELCOME TO THE OLD DOCKS HOUSE

The most prestigious offices in Preston are ready to launch.

Formerly, the main dock office for Preston, this art deco

masterpiece has been lovingly restored and refurbished, and
ready to take on board businesses that are really going places.