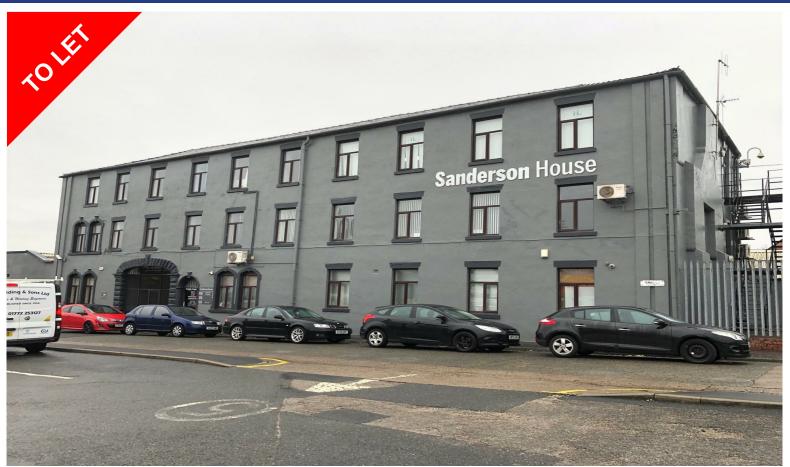

# Sanderson House, Salter Street, Preston, PR1 1NT

# TO LET

Use - Office

Size - 2,792 Sq ft

Rent - £18,000 + VAT per annum

- Newly refurbished office extending to 2,792 sq.
- 2,792 sq. ft. / 259 sq. m.
- Rent £20,000 p.a. + VAT
- Suitable for various uses
- Close to Preston City Centre