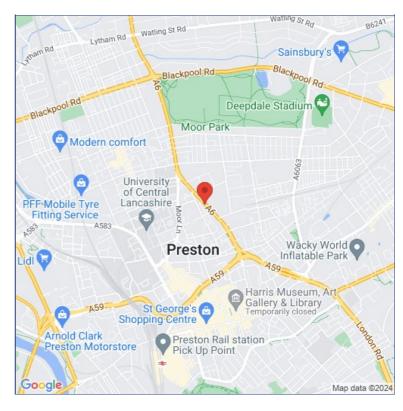

#### Location

Preston Enterprise Centre is prominently situated fronting Ringway (the A6), Preston's Inner Ring Road, on the edge of the city centre. The Enterprise Centre is a mix of industrial and office properties in a courtyard setting.

The surrounding area is predominantly commercial uses with occupiers including Wolesley Plumb & Parts, Kwik Fit and American Golf.