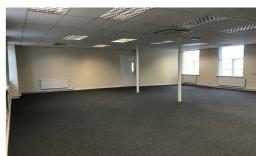

# Description

Sanderson House has been newly refurbished to create good quality accommodation which would be suitable for various uses.

The available space is arranged over ground and first floors and benefits from its own kitchen, WC and meeting room facilities. The accommodation has air conditioning throughout with a suspended ceiling and newly installed carpet tiles.

#### Accommodation

We have calculated the accommodation extends to a total of 2,792 sq. ft. / 259 sq. m.