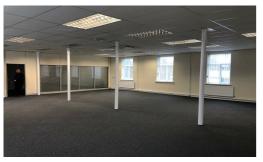

# Description

Sanderson House has been newly refurbished to create good quality accommodation which would be suitable for various uses.

The available space is arranged over ground and first floors and benefits from its own kitchen, WC and meeting room facilities. The accommodation has air conditioning throughout with a suspended ceiling and newly installed carpet tiles.

#### Accommodation

We have calculated the accommodation extends to a total of 2,792 sq. ft. / 259 sq. m.