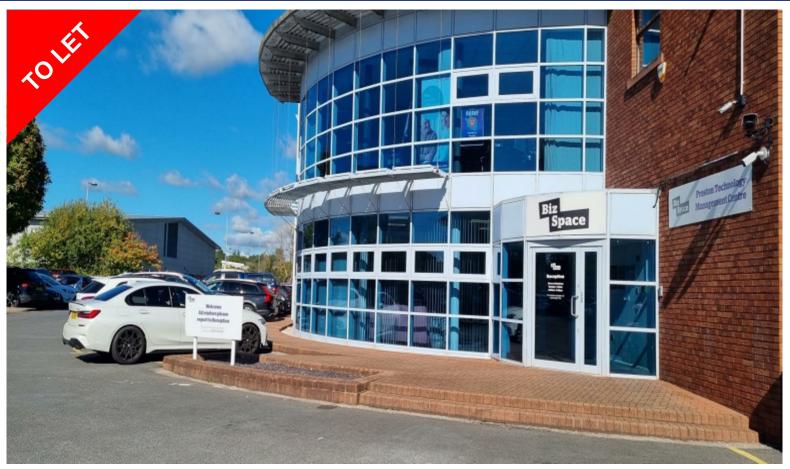

# Office Space, Bizspace Preston, Preston Technology Centre, Marsh Lane, Preston, PR1 8UQ

#### Location

The property is located on Marsh Lane just 0.5 miles from Preston City Centre.

Preston railway station is just a 13 minute walk and Lostock Hall station is 2.8 miles away from the business park. There is also easy access to the M6 motorway via junction 31.

### Description

Preston Technology Centre is a two storey building offering a range of office suites from 418 sq.ft.

It benefits from an on site receptionist, ample on site parking and 2 meeting rooms available to hire.