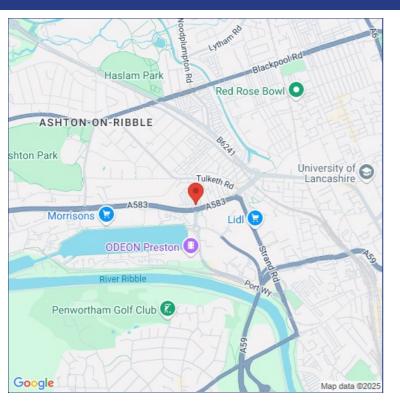

### Location

The property is located close to Preston Docks on the edge of the city centre.

The building is easily accessed from the A59 bypass which links Preston with the M6 motorway.

The surrounding area is primarily commercial businesses such as Bowker BMW, Morrisons Supermarket and Starbucks, that are all located in the immediate vicinity.