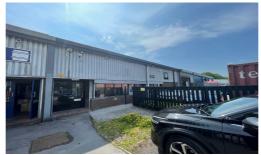

#### Location

The property is situated on the popular Walton Summit Industrial & Business Park in an established industrial area of land bounded by the M6, M61 and the M65 motorways.

It is therefore got excellent access to the national motorway network via these three motorways.

Externally there are parking and loading areas to the front of the building.