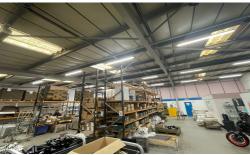

## Description

The property comprises a mid terraced warehouse/workshop building with offices and a mezzanine. It extends to 5,568 sq. ft on a site of 0.214 acres. The property has the following specification:

- ~ Constructed in the mid 1980's/early 1990's
- ~ Steel portal frame construction
- ~ Brick work walls with insulated steel cladding above and to the roof which has been overclad with steel panels. Work undertaken 2015-2017.
- ~ Eaves height 3.5 metres to the underside of haunch, rising to 4.8 metres,
- ~ Solid concrete floor
- ~ Roller shutter door
- ~ Single storey offices to the front
- ~ W.C amenity facilities
- ~ Mezzanine floor above offices

## Accommodation

We have calculated the gross internal area of the premises to be as follows:

| Ground Floor | Office Amenity | 606 Sq. ft   |
|--------------|----------------|--------------|
| Warehouse    | Warehouse      | 4,356 Sq. ft |
| Mezzanine    | Storage        | 606 Sq. ft   |
| Total        |                | 5,568 Sq. ft |