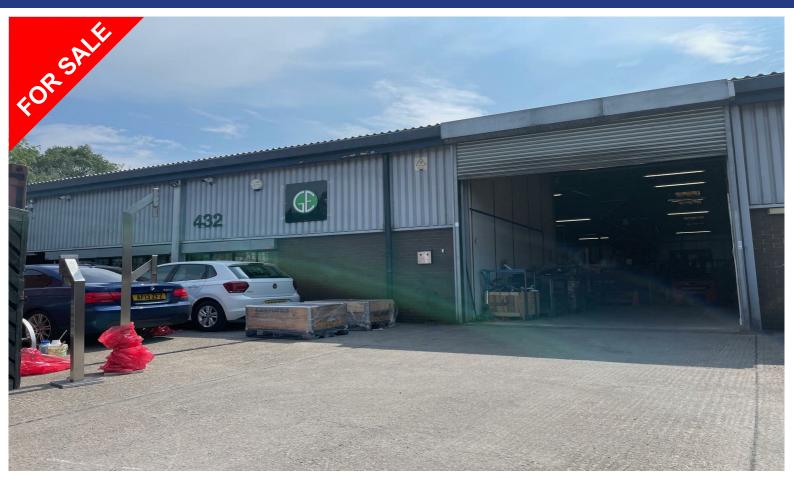

## Unit 432 Ranglet Road, Walton Summit, Bamber Bridge, Preston, PR5 8AR

# FOR SALE

Use - Industrial

Size - 5,568 Sq ft

Price - Offers in excess of £395,000 is

sought for the long leasehold interest.

- Modern Mid Terrace Industrial Unit
- Easy access to the national motorway network
- Rarely available opportunity

## Description

The property comprises a mid terraced warehouse/workshop building with offices and a mezzanine. It extends to 5,568 sq. ft on a site of 0.214 acres. The property has the following specification: