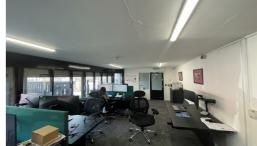

- ~ Constructed in the mid 1980's/early 1990's
- ~ Steel portal frame construction
- ~ Brick work walls with insulated steel cladding above and to the roof which has been overclad with steel panels. Work undertaken 2015-2017.
- ~ Eaves height 3.5 metres to the underside of haunch, rising to 4.8 metres,
- ~ Solid concrete floor
- ~ Roller shutter door
- ~ Single storey offices to the front
- ~ W.C amenity facilities
- ~ Mezzanine floor above offices

## Accommodation

We have calculated the gross internal area of the premises to be as follows:

| Ground Floor | Office Amenity | 606 Sq. ft   |
|--------------|----------------|--------------|
| Warehouse    | Warehouse      | 4,356 Sq. ft |
| Mezzanine    | Storage        | 606 Sq. ft   |
| Total        |                | 5,568 Sq. ft |