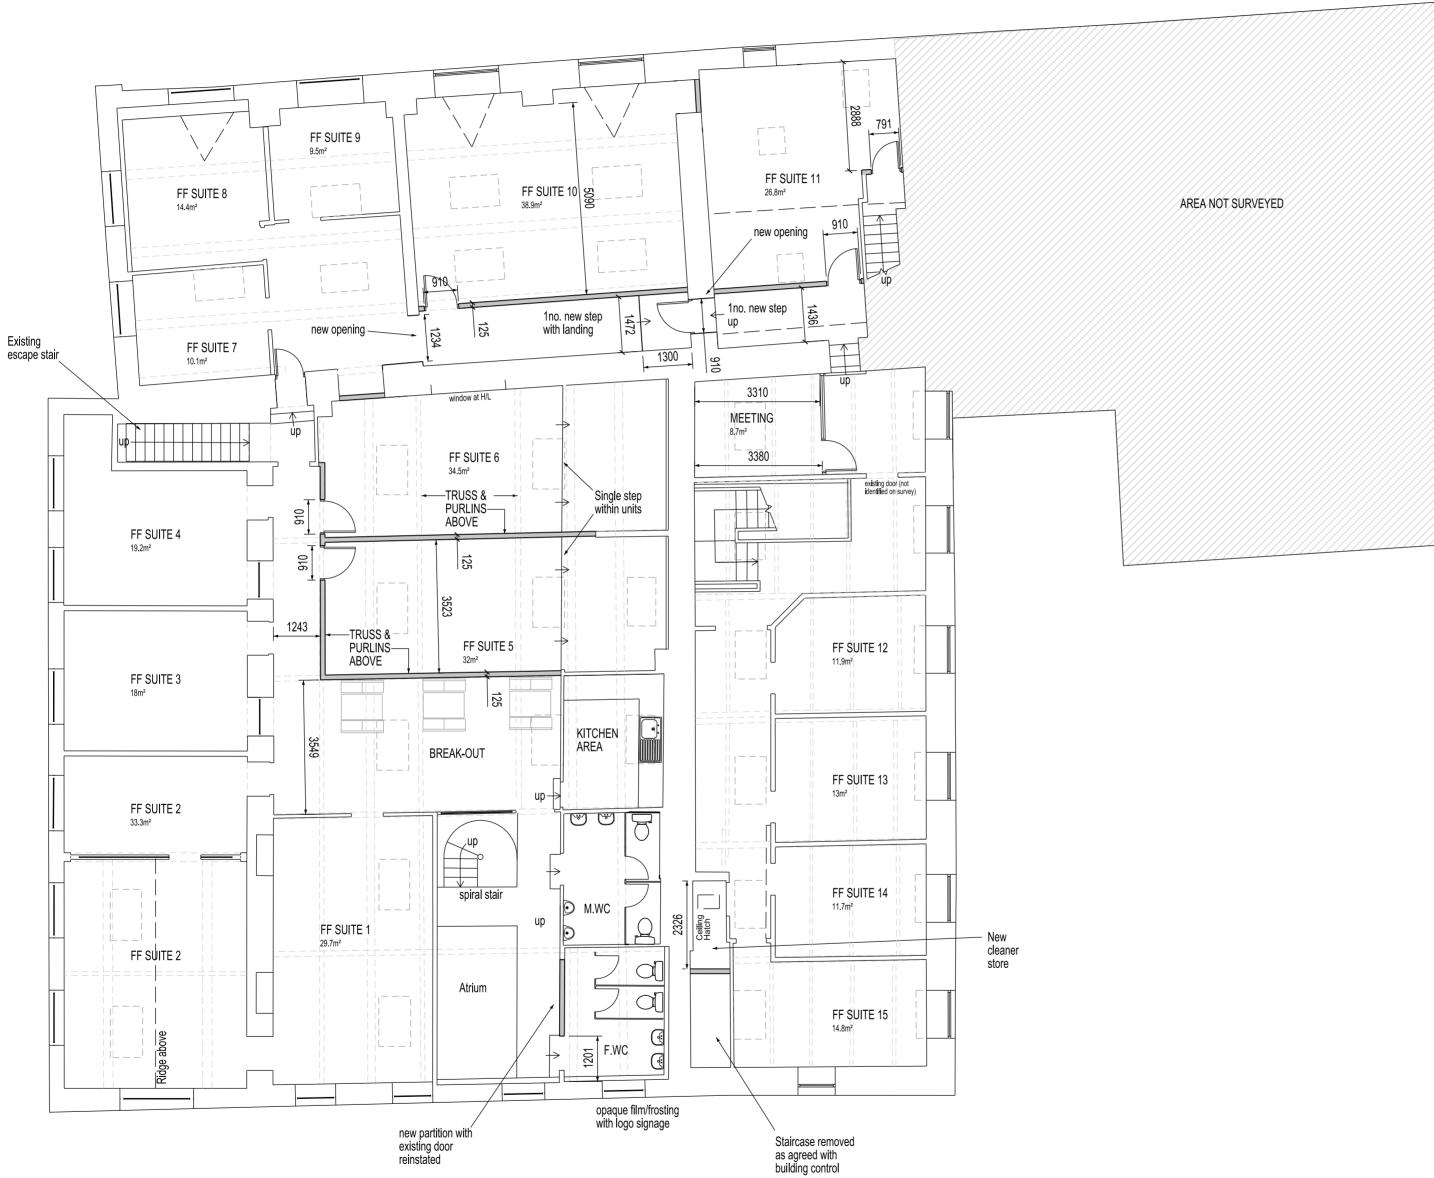

| KE. | v |   |
|-----|---|---|
| ΠL  | ľ | • |

AREA OF NEW WALL/GLAZED WALL TBC

SITE SPECIFIC HAZARDS

ROOF TRUSS/PURLINS ABOVE

PROPOSALS BASED ON PARAGON SURVEY INFORMATION RECEIVED

PROPOSED SANITARYWARE AND FURNITURE SHOWN INDICATIVELY AND SUBJECT TO SPECIALIST INSTALLER DESIGN

ALL INTERNAL ROOM DIMENSIONS SUBJECT TO REVIEW ON SITE TO SUIT EXISTING STRUCTURE AND OBSTRUCTIONS

PARITITION DEPTH BASED ON CRYSTAL HURSTWOOD PROPOSED SYSTEM TO INCLUDE 100 X 50mm NON LOAD BEARING TIMBER STUD WITH 1 No. LAYER OF WALL BOARD EITHER SIDE

FIRE RATING OF EXISTING PARTITIONS TO BE ASSESSED TO ENSURE THESE ACCORD WITH PROPOSED FIRE STRATEGY

| REV. | DATE     | NOTES                                   | INIT. |
|------|----------|-----------------------------------------|-------|
| А    | 18.07.18 | UPDATED FOLLOWING<br>HURSTWOOD FEEDBACK | JH    |
| В    | 24.08.18 | UPDATED FOLLOWING<br>HURSTWOOD FEEDBACK | JH    |

## CLIENT / PROJECT

CRYSTAL HURSTWOOD HURSTWOOD COURT, RAWTENSTALL

DRAWING TITLE PROPOSED FIRST FLOOR PLAN **OPTION 4** 

| FOR INFORMATION                                                                                                                                                 |                  |                    |            |                  |                    |  |  |  |
|-----------------------------------------------------------------------------------------------------------------------------------------------------------------|------------------|--------------------|------------|------------------|--------------------|--|--|--|
| DATE  DRAWN                                                                                                                                                     |                  |                    | SCALE @ A2 |                  |                    |  |  |  |
| JULY 18                                                                                                                                                         | JULY 18 PW 1:100 |                    |            |                  |                    |  |  |  |
| PROJECT<br>NUMBER                                                                                                                                               | UNIT<br>/ BLOCK  | CI / SFB<br>CODE   |            | YPE &<br>JMBER   | REVISION<br>LETTER |  |  |  |
| DRAWING NO.                                                                                                                                                     |                  |                    |            |                  |                    |  |  |  |
| 10566                                                                                                                                                           |                  |                    |            | 12               | В                  |  |  |  |
| Site Location Plans<br>Sections                                                                                                                                 | L<br>S           | GA Plans<br>Deta s | P<br>D     | Elevat<br>Prefix | tons E<br>Colour C |  |  |  |
| THE RATCLIFFE GROVES PARTNERSHIP<br>MANCHESTER<br>105 MANCHESTER ROAD<br>BURY LANCASHIRE BL9 0TD<br>T. 0161 797 6000 E. manchester@rgp.uk.com<br>www.rgp.uk.com |                  |                    |            |                  |                    |  |  |  |
| LONDON<br>19 BEDFORD RO<br>LONDON WC1R<br>T. 020 7600 6666                                                                                                      | 4EB              | @rgp.uk.con        | n          | arch             | itects             |  |  |  |