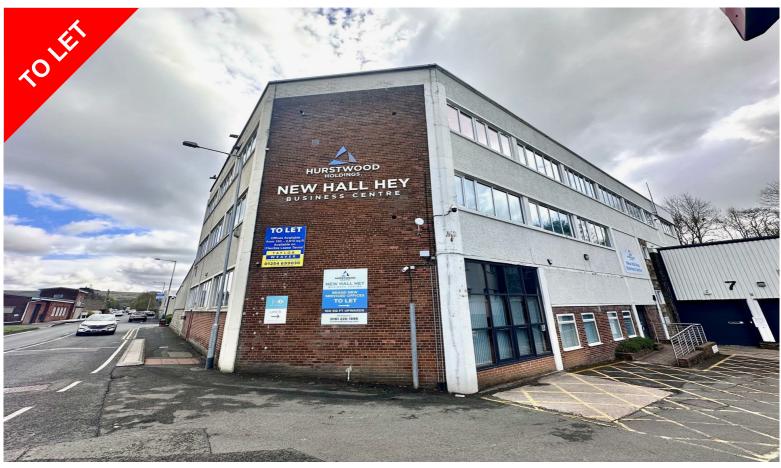

# Second Floor, New Hall Hey Business Centre, New Hall Hey Road, Rawtenstall, BB4 6HR

### Location

The business centre is situated on the edge of Rawtenstall town centre, with excellent access onto the A56 Haslingden/Edenfield Bypass, with links directly to the M66 and M65 motorways.

The property is immediately adjacent to the New Hall Hey Retail Park, which includes occupiers such as M&S, Pets at Home, TK Maxx, Costa and Aldi.

## Description

The property comprises a 3 storey business centre, with the second floor being newly refurbished into 8 small suites.

Each office benefits from the following high specification:

~LED lighting ~Carpet tile flooring throughout ~Gas fire central heating