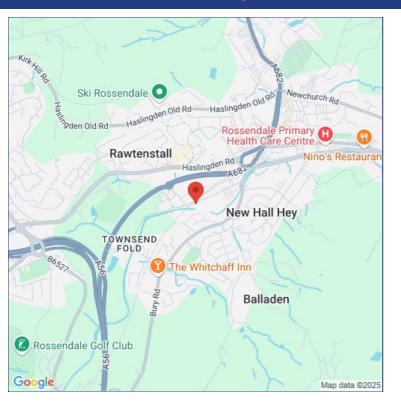

### Location

The business centre is situated on the edge of Rawtenstall town centre, with excellent access onto the A56 Haslingden/Edenfield Bypass, with links directly to the M66 and M65 motorways.

The property is immediately adjacent to the New Hall Hey Retail Park, which includes occupiers such as M&S, Pets at Home, TK Maxx, Costa and Aldi.