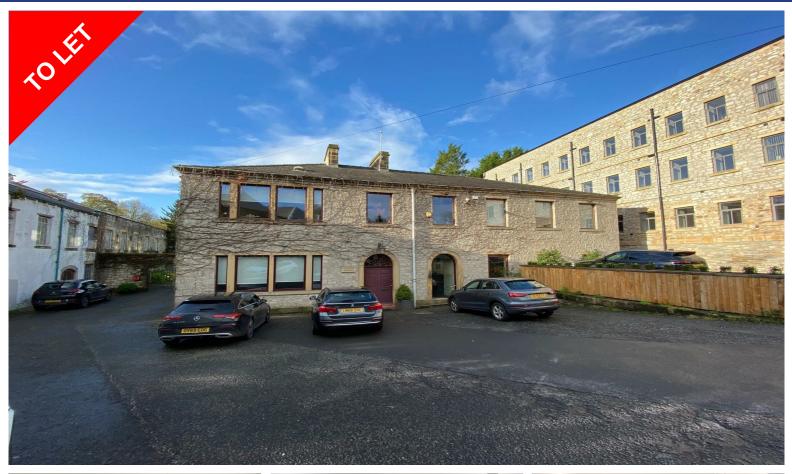

# Primrose Studios, Primrose Road, Clitheroe, BB7 1DR

# TO LET

Use - Office

Size - 107 - 360 Sq ft

Rent - See accommodation schedule

- High quality office / studio space
- Suites from 94 sq. ft. upwards
- Available immediately
- Suitable for various uses

COMMERCIAL PROPERTY AGENTS, CHARTERED SURVEYORS AND VALUERS

#### Location

The premises are located on Primrose Road / Woone Lane on the outskirts of Clitheroe. The surrounding area is a mix of commercial and residential with a number of new build, high quality developments in the immediate vicinity.