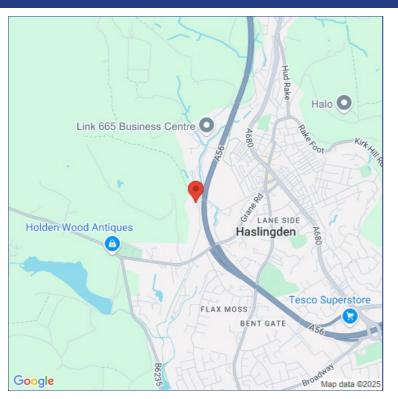

# Location

The premises are located on St Crispin Way, Haslingden which feeds directly off the A56 (Haslingden bypass) and links onto the M65 and M66 motorways leading towards Bury, Manchester and Blackburn. Please see location plan.

Saint Crispin Way is located on Carrs Industrial Estate which is a popular warehouse and office location with a variety of well established businesses in the area.