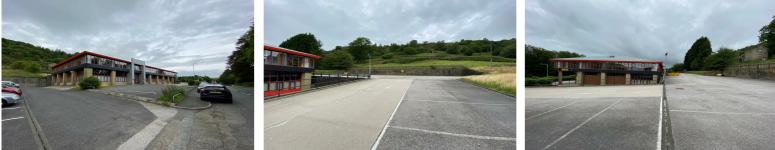

Driver House, 4 St Crispin Way, Haslingden, Rossendale, BB4 4PW

TO LET Use - Office Size - 13,756 - 26,253 Sq ft Rent - £210,100 per annum plus VAT

- 13,756 SQ FT 26,254 SQ.FT
- DETACHED OFFICE PREMISES
- · Parking on site for 90 plus vehicles
- Great location next to the A56 / Haslingden bypass
- Available immediately

## Description

The property is an attractive 2-storey detached former headquarters office constructed on a steel portal frame with attractive stone, brick and feature glazing on the elevations. Internally the accommodation is split into various meeting rooms, private offices and large open plan office areas, however the layout can be reconfigured to suit tenant requirements.