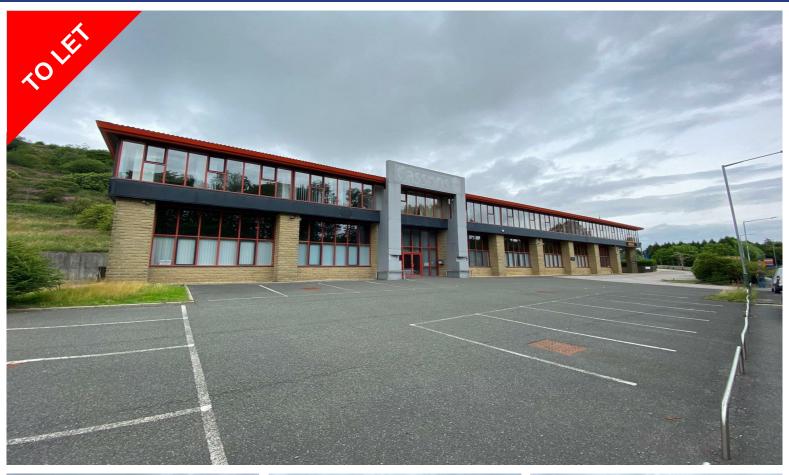

Driver House, 4 St Crispin Way, Haslingden, Rossendale, BB4 4PW

TO LET Use - Office Size - 13,756 - 26,253 Sq ft Rent - £210,100 per annum plus VAT

- 13,756 SQ FT 26,254 SQ.FT
- DETACHED OFFICE PREMISES
- · Parking on site for 90 plus vehicles
- Great location next to the A56 / Haslingden bypass
- Available immediately

## Description

The property is an attractive 2-storey detached former headquarters office constructed on a steel portal frame with attractive stone, brick and feature glazing on the elevations. Internally the accommodation is split into various meeting rooms, private offices and large open plan office areas, however the layout can be reconfigured to suit tenant requirements.