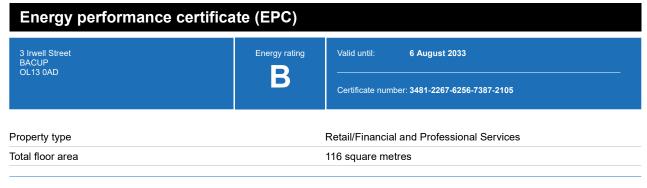

# **Energy rating and score**

This property's current energy rating is B.

Properties get a rating from A+ (best) to G (worst) and a score.

The better the rating and score, the lower your property's carbon emissions are likely to be.