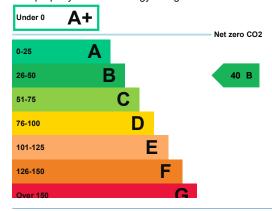

# **Energy rating and score**

This property's current energy rating is B.

Properties get a rating from A+ (best) to G (worst) and a score.

The better the rating and score, the lower your property's carbon emissions are likely to be.

### How this property compares to others

Properties similar to this one could have ratings:

If newly built

8 A

If typical of the existing stock

34 B