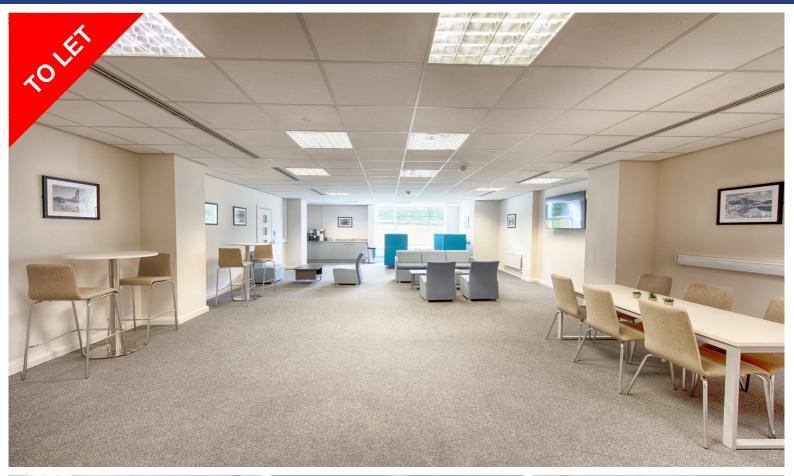

### Description

A detached self contained two storey steel framed building, with glazing and flat steel panels, within an overall site of 0.85 hectare (2.1 acres).

Each suite benefits from the following:

- suspended ceiling with Cat. 2 lighting
- carpet tiled floors
- raised floors
- gas fired central heating system

The communal space has been newly refurbished and benefits from the following:

- attractive reception area
- kitchen facilities
- male and female/disabled WC facilities
- lift
- parking for 271 cars
- access intercom
- meeting room hire