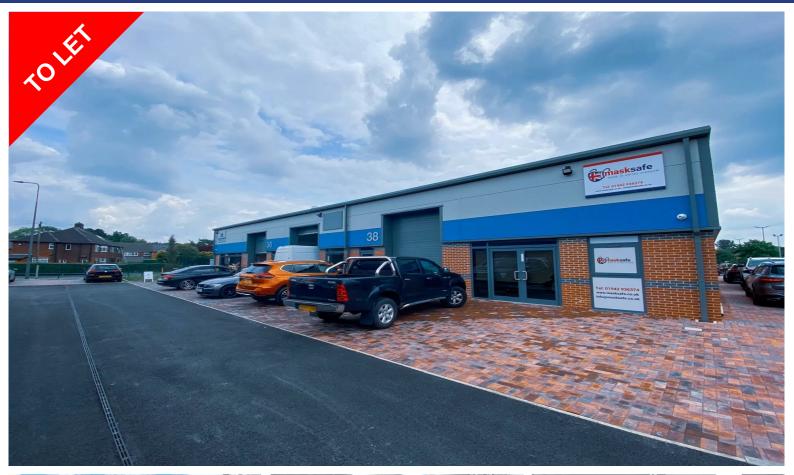

## Leigh Commerce Park, Meadowcroft Way, Wigan, WN7 3XZ

**TO LET** Use - Industrial Size - 1,144 - 2,258 Sq ft Rent - From £17,160 + VAT

- New Modern Industrial / Business Units
- 1,144 sq. ft. 2,251 sq. ft.
- Superb location next to the East Lancashire Road (A580)
- Established business / trade location on edge of Leigh town centre

### Description

Leigh Commerce Business Park comprises of three separate blocks of high quality industrial/business units.

The units will feature insulated steel clad walls under an insulated mono pitched roof and solid concrete floor. The units will be fully DDA compliant, incorporating toilet and kitchen facilities.

Each unit will have a roller shutter door and separate personnel door.

The units will also benefit from designated car parking spaces and further details are available on request.