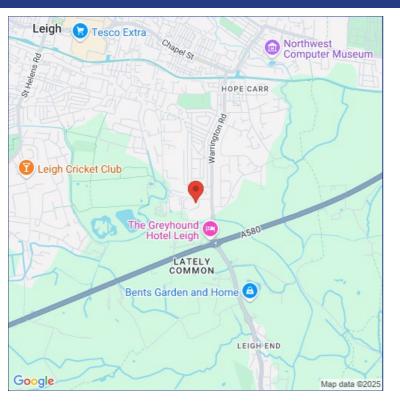

### Location

Leigh Commerce Business Park is situated two miles from Leigh town centre and next to the East Lancashire Road (A580). The A580 offers direct access to the M6 and M60 motorways and is located 10 miles from Manchester and 18 miles from Liverpool.