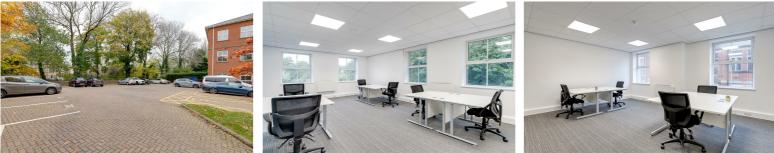

### Description

The property has been completely refurbished to create a modern and extremely well presented business centre suitable for all types of businesses.

The property benefits from meeting room hire, all inclusive pricing, shared kitchen and breakout spaces and a large car park at the rear of the property. The building is a manned reception from the hours of 8am-5pm and is suitable for both new and existing businesses with spaces suitable for many uses.

#### Accommodation

| Room      | Size      | No of Persons    | Available |
|-----------|-----------|------------------|-----------|
| Office F3 | 195 sq.ft | 3-4 Workstations | NOW       |
| Office F4 | 257 sq.ft | 5-7 Workstations | NOW       |
| Office F7 | 215 sq.ft | 4-6 Workstations | NOW       |
| Office S7 | 216 sq.ft | 4-6 Workstations | NOW       |
| Office S8 | 231 sq.ft | 4-6 Workstations | NOW       |