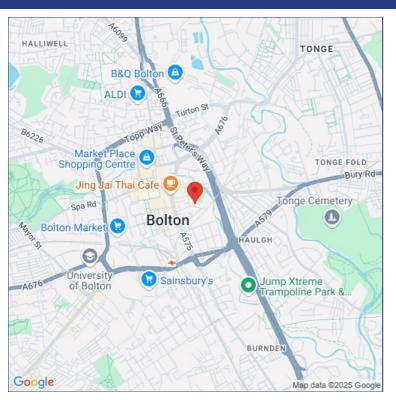

### Location

St Peters House is located in Bolton town centre close to all of the main transport links, linking Bolton with other towns/cities such as Manchester, Preston and Blackburn.

All Bolton town centre amenities are within walking distance of the property with surrounding businesses in the immediate vicinity including Fieldings Porter Solicitors and Crompton Place Shopping Centre amongst many others.